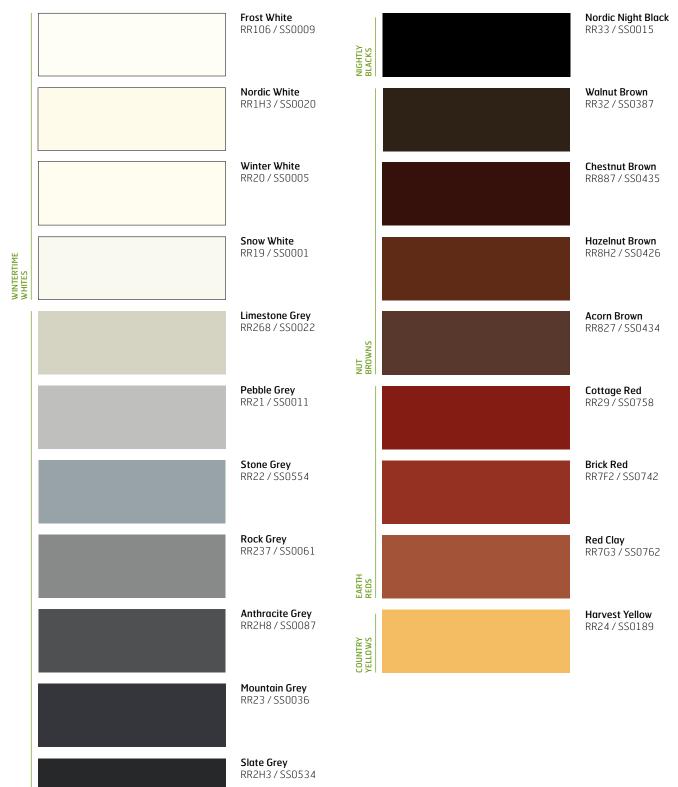

## A wide range of colors for GreenCoat<sup>®</sup> products

Vibrant and made to last – GreenCoat<sup>®</sup> products are available in a wide range of colors. This document shows our 28 top colors, collected from architects, builders and partners. Each has been carefully selected based on modern building and design trends.

We recommend that you order your GreenCoat<sup>®</sup> sample for correct color reproduction at: samples.greencoat@ssab.com. If you do not find the color you are looking for, a wide range of customized GreenCoat<sup>®</sup> colors and finishes are available, and new ones can be matched according to your wishes.