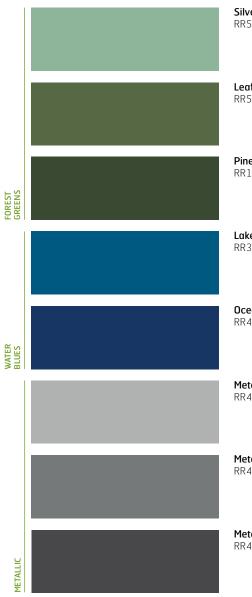

## A wide range of colors for GreenCoat<sup>®</sup> products

Vibrant and made to last – GreenCoat<sup>®</sup> products are available in a wide range of colors. This document shows our 28 top colors, collected from architects, builders and partners. Each has been carefully selected based on modern building and design trends.

We recommend that you order your GreenCoat<sup>®</sup> sample for correct color reproduction at: samples.greencoat@ssab.com. If you do not find the color you are looking for, a wide range of customized GreenCoat<sup>®</sup> colors and finishes are available, and new ones can be matched according to your wishes.